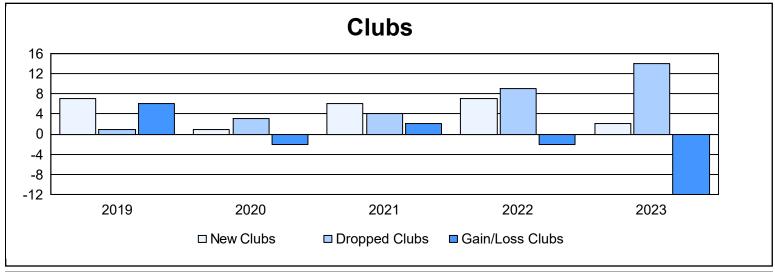

District M 2 As of June 2023 Cumulative

| Year      | New<br>Clubs | Dropped<br>Clubs | Gain/<br>Loss<br>Clubs | New<br>Members | Charter<br>Members | Reinstate<br>Members | Transfer<br>Members | Total<br>Member<br>Added | Total<br>Members<br>Dropped | Gain/<br>Loss<br>Members |
|-----------|--------------|------------------|------------------------|----------------|--------------------|----------------------|---------------------|--------------------------|-----------------------------|--------------------------|
| 2018-2019 | 7            | 1                | 6                      | 152            | 203                | 22                   | 6                   | 383                      | 287                         | 96                       |
| 2019-2020 | 1            | 3                | -2                     | 201            | 44                 | 5                    | 4                   | 254                      | 317                         | -63                      |
| 2020-2021 | 6            | 4                | 2                      | 225            | 141                | 20                   | 6                   | 392                      | 364                         | 28                       |
| 2021-2022 | 7            | 9                | -2                     | 302            | 208                | 18                   | 3                   | 531                      | 489                         | 42                       |
| 2022-2023 | 2            | 14               | -12                    | 67             | 55                 | 43                   | 4                   | 169                      | 503                         | -334                     |
| Average   | 5            | 6                | -2                     | 189            | 130                | 22                   | 5                   | 346                      | 392                         | -46                      |