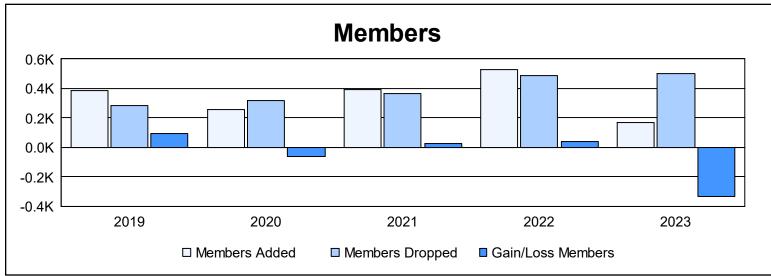

District M 2 As of June 2023 Cumulative

| Year      | New<br>Clubs | Dropped<br>Clubs | Gain/<br>Loss<br>Clubs | New<br>Members | Charter<br>Members | Reinstate<br>Members | Transfer<br>Members | Total<br>Member<br>Added | Total<br>Members<br>Dropped | Gain/<br>Loss<br>Members |
|-----------|--------------|------------------|------------------------|----------------|--------------------|----------------------|---------------------|--------------------------|-----------------------------|--------------------------|
| 2018-2019 | 7            | 1                | 6                      | 152            | 203                | 22                   | 6                   | 383                      | 287                         | 96                       |
| 2019-2020 | 1            | 3                | -2                     | 201            | 44                 | 5                    | 4                   | 254                      | 317                         | -63                      |
| 2020-2021 | 6            | 4                | 2                      | 225            | 141                | 20                   | 6                   | 392                      | 364                         | 28                       |
| 2021-2022 | 7            | 9                | -2                     | 302            | 208                | 18                   | 3                   | 531                      | 489                         | 42                       |
| 2022-2023 | 2            | 14               | -12                    | 67             | 55                 | 43                   | 4                   | 169                      | 503                         | -334                     |
| Average   | 5            | 6                | -2                     | 189            | 130                | 22                   | 5                   | 346                      | 392                         | -46                      |